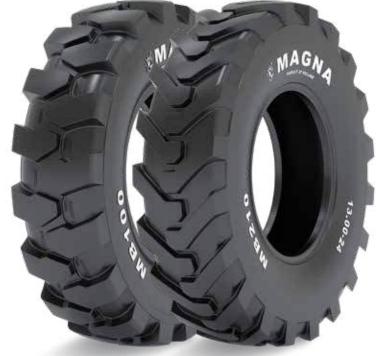

## **CONSTRUCTION**

MAGNA MB100/ MB210

**The Magna MB100** was specifically engineered for mobile excavators in construction applications. Its self-cleaning open tread with mud breakers makes for increased traction. The tyre offers both favorable stability and wear resistance.

**The Magna MB210** is a tough grader tyre design, developed specifically to withstand rough terrain. Applicable on soft, muddy and sandy terrain, this tyre offers both excellent self-cleaning and traction performance.

Enhanced performance due to aggressive traction pattern with excellent self cleaning properties.

All cross ply construction with an improved load performance and enhanced operator comfort.

New improved technology of the high-tech casing reduces heat build up inside the tyre.